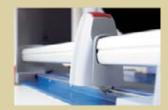

Cutting length: 360 mm
Cutting capacity: 3.5 mm
Table size exterior dimensions: 440 x 265 mm

Weight: 6.1 kg

Bar code No: 4007885005614

Orientation lines

Circular blade in plastic head

Easy-to-change blade

Variable backstop