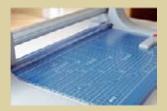

Cutting length: 360 mm
Cutting capacity: 3.5 mm
Table size exterior dimensions: 440 x 265 mm

Weight: 6.1 kg

Bar code No: 4007885005614

Orientation lines

Circular blade in plastic head

Easy-to-change blade

Variable backstop