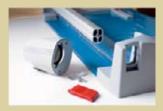

Cutting length: 360 mm
Cutting capacity: 3.5 mm
Table size exterior dimensions: 440 x 265 mm

Weight: 6.1 kg

Bar code No: 4007885005614

Orientation lines

Circular blade in plastic head

Easy-to-change blade

Variable backstop