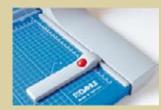

## Professional Guillotine

## 00561

Top quality for highest precision! Extraordinary high cutting capacity up to 3.5 mm. Safety is ensured by the blade totally enclosed in a plastic housing.

- User-friendly guillotine for professional use.
- Ergonomically shaped handle.
- Practical recessed grips for safe handling.
- Two scale bars with mm scale.
- Adjustable back-stop.
- Practical format lines on the table.
- Sturdy solid metal table with rounded edges and non-slip rubber feet.
- Tested according to GS safety regulations.

Cutting length: 360 mm
Cutting capacity: 3.5 mm
Table size exterior dimensions: 440 x 265 mm

Weight: 6.1 kg

Bar code No: 4007885005614

Orientation lines

Circular blade in plastic head

Easy-to-change blade

Variable backstop