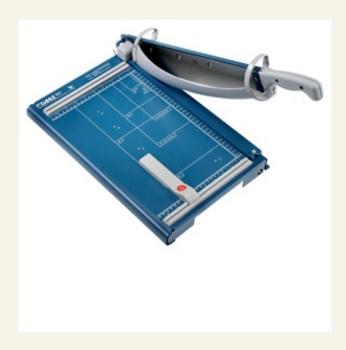

## Professional Guillotine

## 00561

Top quality for highest precision! Extraordinary high cutting capacity up to 3.5 mm. Safety is ensured by the blade totally enclosed in a plastic housing.

- User-friendly guillotine for professional use.
- Ergonomically shaped handle.
- Practical recessed grips for safe handling.
- Two scale bars with mm scale.
- Adjustable back-stop.
- Practical format lines on the table.
- Sturdy solid metal table with rounded edges and non-slip rubber feet.
- Tested according to GS safety regulations.

Cutting length: 360 mm
Cutting capacity: 3.5 mm
Table size exterior dimensions: 440 x 265 mm

Weight: 6.1 kg

Bar code No: 4007885005614

Orientation lines

Circular blade in plastic head

Easy-to-change blade

Variable backstop